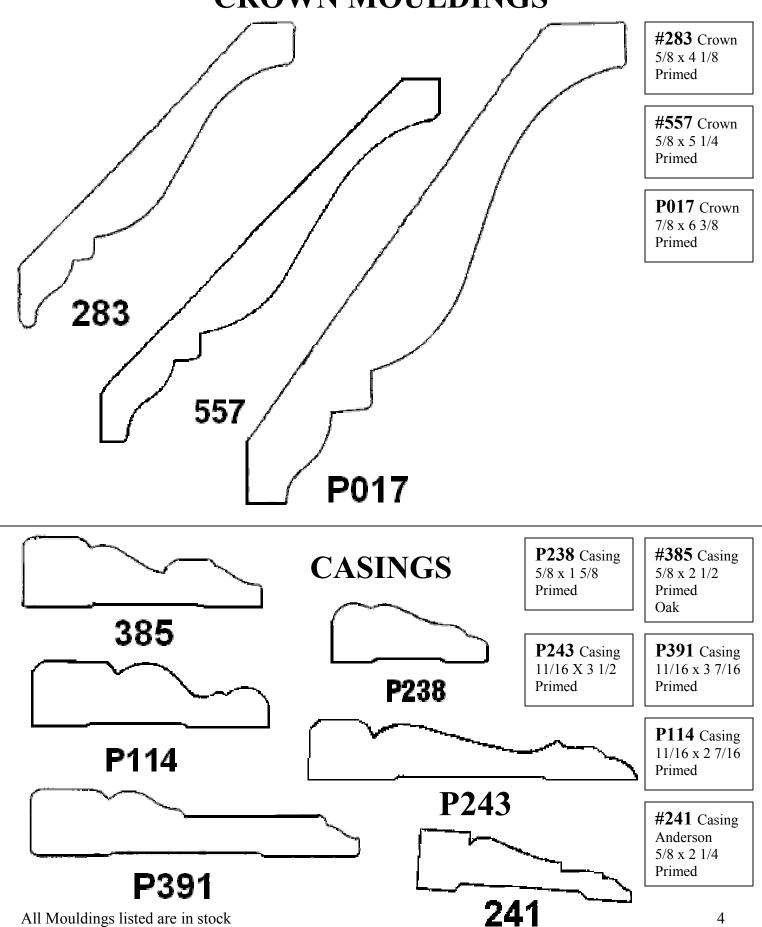

## P & A 650-343-5603 **CROWN MOULDINGS**

All Mouldings can be run in any material for an additional charge.