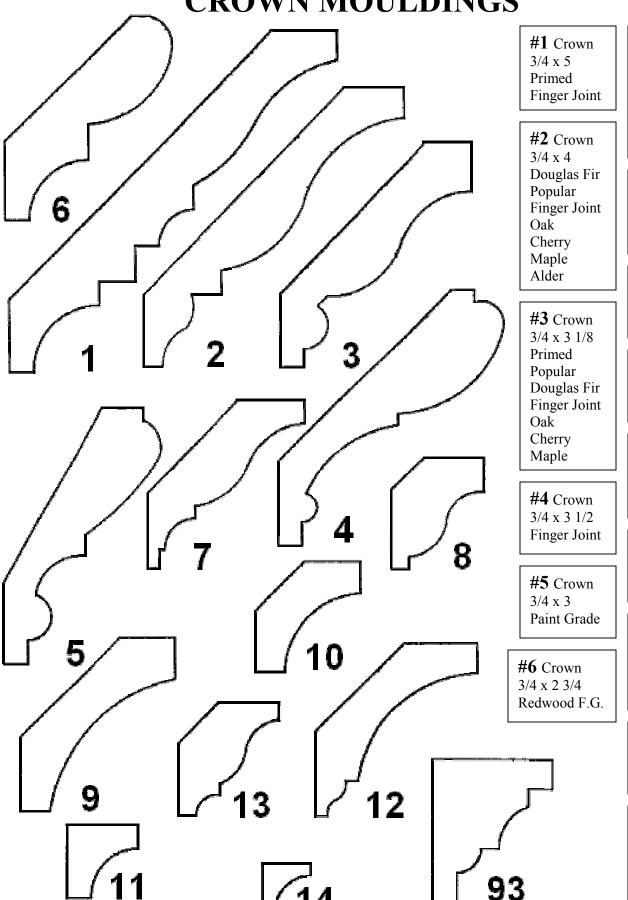

## 650-343-5603

#7 Crown
3/4 x 2 3/8
Primed
Finger Joint
Oak
Maple
Cherry

#8 Crown 3/4 x 1 1/2 Paint Grade Oak

#**9** Crown 3/4 x 2 7/16 Paint Grade

#10 Crown 3/4 x 1 5/8 Paint Grade

#11 Crown 3/4 x 3/4 Primed Oak

#12 Crown 3/4 x 2 7/16 Finger Joint

#13 Crown
3/4 x 1 5/8
Primed
Oak
Maple

**#14** Crown 1/2 x 1/2 Paint Grade

#93 Crown
1 1/4 x 1 1/2
Finger Joint
Oak
Maple

All Mouldings listed are in stock

1

80

All Mouldings listed are in stock All Mouldings can be run in any material for an additional charge.