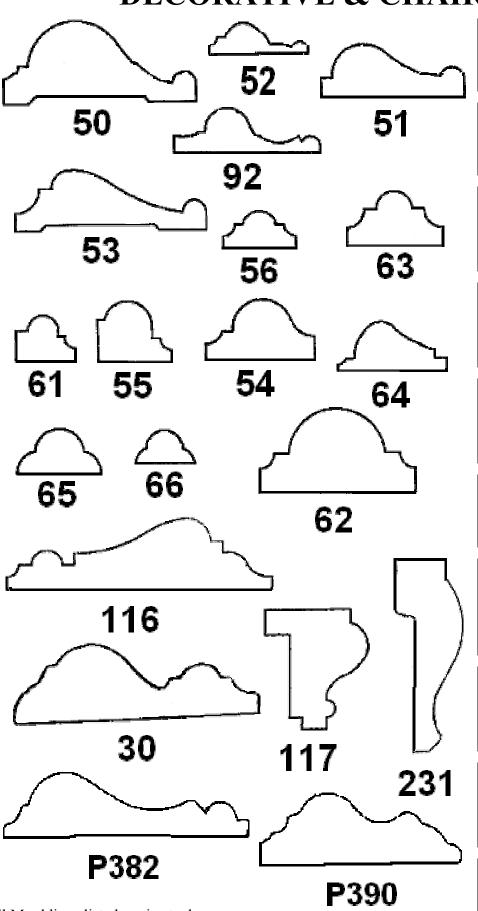

## **DECORATIVE & CHAIR RAIL**

#30 Chair 1/2 x 2 1/2 Finger Joint #**63** Decor 5/8 x 1 Paint Grade Oak

#**50** Chair 1 x 2 Paint Grade

#**64** Decor 1/2 x 1 1/8 Paint Grade

#51 Chair 5/8 x 1 1/2 Paint Grade Oak

#**65** Decor 1/2 x 7/8 Paint Grade

#52 Chair 3/8 x 1 1/8 Paint Grade Oak #**66** Decor 3/8 x 5/8 Paint Grade Oak

#53 Chair 5/8 x 2 Paint Grade Oak **#92** Chair 1/2 x 1 1/2 Paint Grade

**#54** Decor 5/8 x 1 1/8 Paint Grade

#116 Chair 3/4 x 2 3/4 Finger Joint Oak

#55 Decor 5/8 x 3/4 Paint Grade Oak Maple **P382** Chair 5/8 x 2 5/8 Primed

#**56** Decor 3/8 x 3/4 Paint Grade Oak #117 Chair 1 1/16 x 2 3/4 Paint Grade

#61 Decor 1/2 x 5/8 Paint Grade Oak **P390** Chair 3/4 x 2 1/8 Primed

#**62** Decor 7/8 x 1 5/8 Paint Grade

#231 Chair 11/16 x 2 Primed

All Mouldings listed are in stock

All Mouldings can be run in any material for an additional charge.